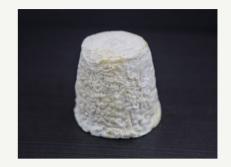

# Chabichou du Poitou, A.O.P.

# Chabichou du Poitou is a small cheese with character.

For more details on this cheese, we invite you to consult the French form.

## **CHARACTERISTICS**

| Paste              | Soft                          |
|--------------------|-------------------------------|
| Intensity          | Moderate                      |
| Milk Origin        | Goat                          |
| Milk Treatment     | Pasteurized                   |
| Country            | France                        |
| Region             | Poitou-Charentes              |
| Details            | N/A                           |
| Producer           | N/A                           |
| Fat                | 25%                           |
| Minimum Refinement | 2 week(s)                     |
| Family             | Natural rind soft cheese      |
| Manufacturing Mode | Farm handicraft production    |
| Particularities    | Private importation, by plane |
| Aspect<br>N/A      |                               |
| Taste<br>N/A       |                               |