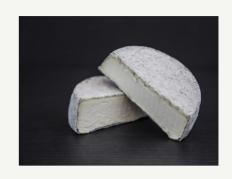

# Selles-sur-Cher, A.O.P.

Selles-sur-Cher is a great cheese for the person who want to discover goat cheeses.

For more details on this cheese, we invite you to consult the French form.

## **CHARACTERISTICS** Paste Soft Intensity Mild Milk Origin Goat Milk Treatment Raw Country France Region Centre **Details** N/A Producer N/A Fat 25% **Minimum Refinement** 2 week(s) Family Natural rind soft cheese **Manufacturing Mode** Farm handicraft production **Particularities** Ashy Aspect N/A Taste N/A