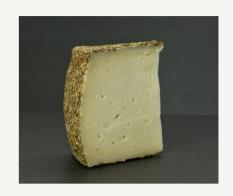

# **Don Enrique**

Flavored with rosemary, the Don Enrique is a Spanish cheese made from goat's milk.

For more details on this cheese, we invite you to consult the French form.