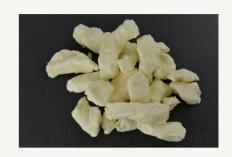

# Fromage en grains

The fromage en grains is a must for the success of a good poutine.

For more details on this cheese, we invite you to consult the French form.