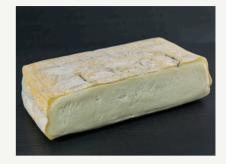

# Taleggio, A.O.P.

# Taleggio is one of the few Italian soft cheese imported into Canada.

For more details on this cheese, we invite you to consult the French form.

| Paste              | Soft                           |
|--------------------|--------------------------------|
| Intensity          | Moderate                       |
| Milk Origin        | Cow                            |
| Milk Treatment     | Pasteurized                    |
| Country            | Italy                          |
| Region             | Lombardie, Piémont and Vénétie |
| Details            | N/A                            |
| Producer           | Formaggi Ciresa                |
| Fat                | 26%                            |
| Minimum Refinement | 5 week(s)                      |
| Family             | Washed rind soft cheese        |
| Manufacturing Mode | Industrial production          |
| Particularities    | N/A                            |
| Aspect<br>N/A      |                                |
| Taste<br>N/A       |                                |